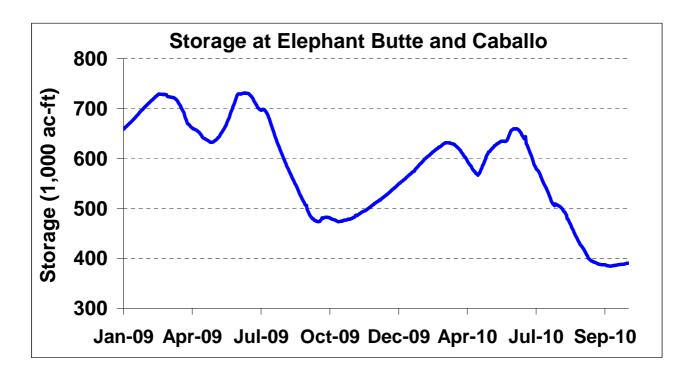

## November 03, 2010 RESERVOIR LEVEL AND SNOW UPDATE

The 2010-2011 season has started with the first small snow accumulations in the Upper Rio Grande, Rio Chama and Sangre de Cristo basins. The average accumulation in the Upper Rio Grande is still less than one inch snow water equivalent, but it is still very early in the season. Wolf Creek summit has about 2 inches. Storage in Elephant Butte and Caballo dams has been about the same since the middle of September, at a little less than 400,000 ac-ft. The chance of precipitation this week is low.

## COMBINED STORAGE Elephant Butte and Caballo October 31, 2010 390,843 acre-feet

S N O W - P R E C I P I T A T I O N U P D A T E

Based on Mountain Data from NRCS SNOTEL Sites

As of Sunday October 31, 2010