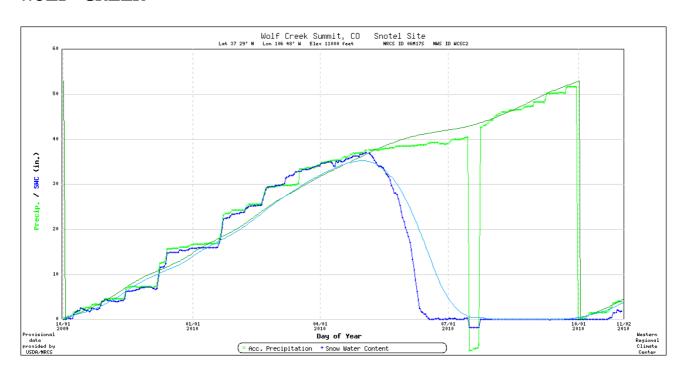

## November 03, 2010 RESERVOIR LEVEL AND SNOW UPDATE

The 2010-2011 season has started with the first small snow accumulations in the Upper Rio Grande, Rio Chama and Sangre de Cristo basins. The average accumulation in the Upper Rio Grande is still less than one inch snow water equivalent, but it is still very early in the season. Wolf Creek summit has about 2 inches. Storage in Elephant Butte and Caballo dams has been about the same since the middle of September, at a little less than 400,000 ac-ft. The chance of precipitation this week is low.

## WOLF CREEK