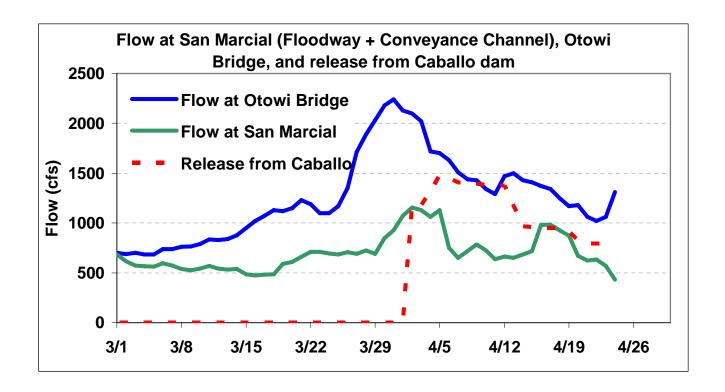

## Apr 25, 2012 RESERVOIR LEVEL AND SNOW UPDATE

Much of the snow has melted now, with only a handful of locations in the three basins still having a significant snowpack. Wolf Creek summit still has 21 inches, but this is 15 inches below average for this date. Releases from Caballo dam continue to be higher than the river flow at San Marcial (as they have been since releases began at the beginning of this month). The flow at San Marcial since March 1 has been 76,000 ac-ft. However, since April 1, river flow has been 38,000 ac-ft compared to 51,000 ac-ft released from Caballo. Storage in Elephant Butte/Caballo dams had a peak of 412,000 ac-ft during the first week of this month, but with the release exceeding inflow storage is down about 10,000 ac-ft since then, to just over 400,000 ac-ft.