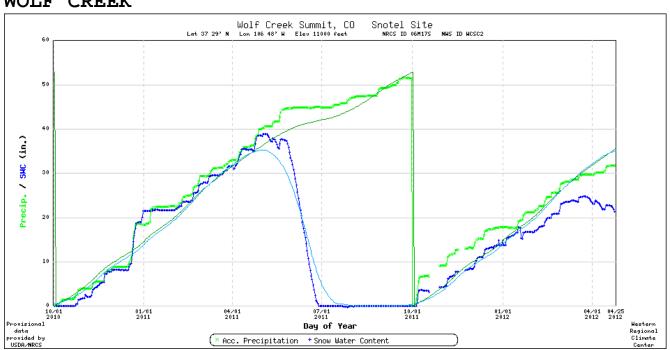

## Apr 25, 2012 RESERVOIR LEVEL AND SNOW UPDATE

Much of the snow has melted now, with only a handful of locations in the three basins still having a significant snowpack. Wolf Creek summit still has 21 inches, but this is 15 inches below average for this date. Releases from Caballo dam continue to be higher than the river flow at San Marcial (as they have been since releases began at the beginning of this month). The flow at San Marcial since March 1 has been 76,000 ac-ft. However, since April 1, river flow has been 38,000 ac-ft compared to 51,000 ac-ft released from Caballo. Storage in Elephant Butte/Caballo dams had a peak of 412,000 ac-ft during the first week of this month, but with the release exceeding inflow storage is down about 10,000 ac-ft since then, to just over 400,000 ac-ft.

## WOLF CREEK