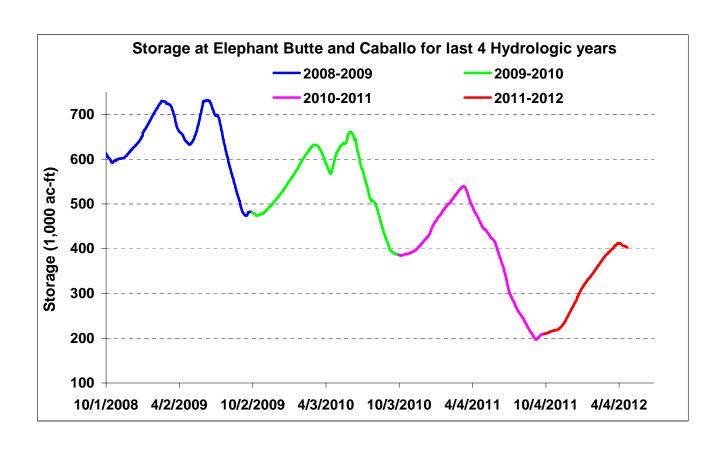

## Apr 25, 2012 RESERVOIR LEVEL AND SNOW UPDATE

Much of the snow has melted now, with only a handful of locations in the three basins still having a significant snowpack. Wolf Creek summit still has 21 inches, but this is 15 inches below average for this date. Releases from Caballo dam continue to be higher than the river flow at San Marcial (as they have been since releases began at the beginning of this month). The flow at San Marcial since March 1 has been 76,000 ac-ft. However, since April 1, river flow has been 38,000 ac-ft compared to 51,000 ac-ft released from Caballo. Storage in Elephant Butte/Caballo dams had a peak of 412,000 ac-ft during the first week of this month, but with the release exceeding inflow storage is down about 10,000 ac-ft since then, to just over 400,000 ac-ft.

## COMBINED STORAGE Elephant Butte and Caballo April 24, 2012 402,517 acre-feet

SNOW - PRECIPITATION UPDATE Based on Mountain Data from NRCS SNOTEL Sites As of Wednesday April 25, 2012

| BASIN<br>Data Site Name                | ELEV. SNOW   | WATER    | EQUIVALENT % | TOTAL P | RECIPITATION |
|----------------------------------------|--------------|----------|--------------|---------|--------------|
|                                        |              |          | Avg          |         | Avg          |
|                                        |              |          |              |         |              |
| UPPER RIO GRANDE BASIN                 |              |          |              |         |              |
|                                        | d            | <b>-</b> | 25           |         | 9.6          |
|                                        | de percent c | r avera  | age 35       |         | 86           |
| RIO CHAMA BASIN                        |              |          |              |         |              |
| Basin wi                               | de percent c | f avera  | age 5        |         | 72           |
| SANGRE DE CRISTO MOUNTAIN RANGE BASINS |              |          |              |         |              |
|                                        |              |          |              |         |              |
| Basin wi                               | de percent c | f avera  | age 20       |         | 97           |